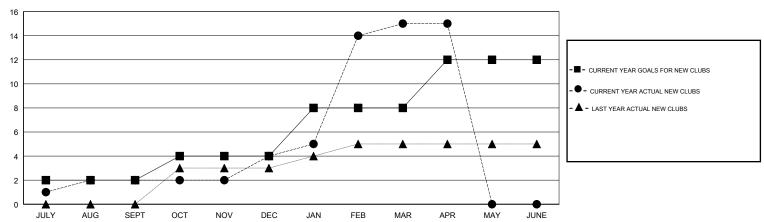

### GOALS AND ACTUAL NEW CLUBS CUMULATIVE

## **LOCATION PAKISTAN**

**GMT CA** 

| Clubs                 |               |           |               | Members               |                           |                         |                                                    |
|-----------------------|---------------|-----------|---------------|-----------------------|---------------------------|-------------------------|----------------------------------------------------|
| RESULTS FOR 2017-2018 |               |           |               | RESULTS FOR 2017-2018 |                           |                         |                                                    |
| QUARTER               | NEW CLUB GOAL | NEW CLUBS | DROPPED CLUBS | QUARTER               | MEMBER GROWTH NET<br>GOAL | MEMBER GROWTH<br>ACTUAL | DROPPED<br>MEMBERS ACTUAL<br>(including transfers) |
| JULY/AUG/SEPT         | 2             | 2         | 0             | JULY/AUG/SEPT         | 50                        | 60                      | 50                                                 |
| OCT/NOV/DEC           | 2             | 2         | 3             | OCT/NOV/DEC           | 60                        | 173                     | 70                                                 |
| JAN/FEB/MAR           | 4             | 11        | 1             | JAN/FEB/MAR           | 100                       | 255                     | 33                                                 |
| APR/MAY/JUNE          | 4             | 0         | 1             | APR/MAY/JUNE          | 100                       | 12                      | 38                                                 |