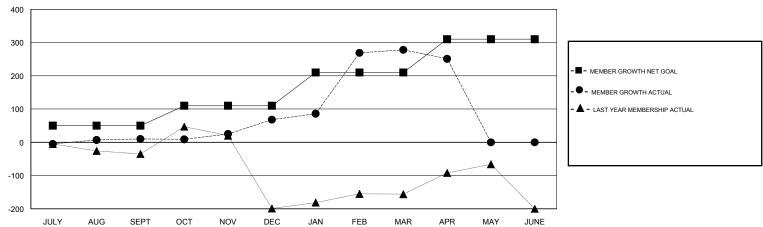

## GOALS AND ACTUAL MEMBERS CUMULATIVE

| DROPPED CLUBS: 5  DROPPED MEMBERS |     | 43 CLUBS OF 103 ADDED 1 OR MORE NEW MEMBERS | GENDER DISTRIBUTION  MALE 1,474 (75.67%)  FEMALE 474 (24.33%)  Women Percentage Fiscal Year Goal: 30% |     |
|-----------------------------------|-----|---------------------------------------------|-------------------------------------------------------------------------------------------------------|-----|
| DECEASED                          | 6   | CLICK HERE FOR CUMULATIVE                   | TOTAL FAMILY UNIT MEMBERS                                                                             | 792 |
| CLUB CANCELLED                    | 41  | MEMBERSHIP DATA                             |                                                                                                       | 550 |
| OTHER                             | 144 |                                             | FAMILY MEMBERS PAYING HALF  DUES                                                                      | 550 |
| TOTAL                             | 191 |                                             |                                                                                                       |     |

## **LOCATION PAKISTAN**

**GMT CA** 

| Clubs                 |               |           |               | Members               |                           |                         |                                                    |
|-----------------------|---------------|-----------|---------------|-----------------------|---------------------------|-------------------------|----------------------------------------------------|
| RESULTS FOR 2017-2018 |               |           |               | RESULTS FOR 2017-2018 |                           |                         |                                                    |
| QUARTER               | NEW CLUB GOAL | NEW CLUBS | DROPPED CLUBS | QUARTER               | MEMBER GROWTH NET<br>GOAL | MEMBER GROWTH<br>ACTUAL | DROPPED<br>MEMBERS ACTUAL<br>(including transfers) |
| JULY/AUG/SEPT         | 2             | 2         | 0             | JULY/AUG/SEPT         | 50                        | 60                      | 50                                                 |
| OCT/NOV/DEC           | 2             | 2         | 3             | OCT/NOV/DEC           | 60                        | 173                     | 70                                                 |
| JAN/FEB/MAR           | 4             | 11        | 1             | JAN/FEB/MAR           | 100                       | 255                     | 33                                                 |
| APR/MAY/JUNE          | 4             | 0         | 1             | APR/MAY/JUNE          | 100                       | 12                      | 38                                                 |